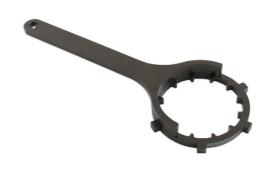

## **Clutch Bucket Holding Tool - for Ducati**

Service tool designed for holding the clutch basket on Ducati 6 speed, dry plate clutches.

## **Additional Information**

- Applications: Super Sport 800, 900, 750 and 1000SS (from 2002); Super Bike 996, 998 and 999 (from 2001); Super Bike 749 (from 2004); Super Bike 1198 (from 2009) and Street Fighter 1098 (from 2010).
- Sports Tourer ST4/S (from 2001); Multistrada 1100/S (from 2007); Monster 620, 750, 800, 900, 1000 and 1100 (from 2001); MH900/900 (from 2001) and Hypermotard 1100, EVO, SP and S (from 2008).
- Equivalent to OEM 88713.2133.
- · Robust tool for repeated professional use.
- · Made in Sheffield.