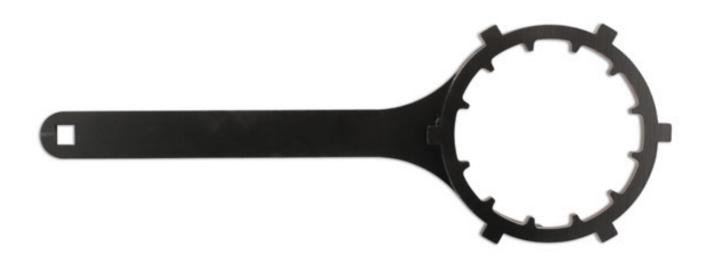

## **Clutch Bucket Holding Tool - for Ducati**

Service tool designed for holding the clutch basket on Ducati 6 speed, dry plate clutches.

## **Additional Information**

- Applications: Super Sport 800, 900, 750 and 1000SS (from 2002); Super Bike 996, 998 and 999 (from 2001); Super Bike 749 (from 2004); Super Bike 1198 (from 2009) and Street Fighter 1098 (from 2010).
- Sports Tourer ST4/S (from 2001); Multistrada 1100/S (from 2007); Monster 620, 750, 800, 900, 1000 and 1100 (from 2001); MH900/900 (from 2001) and Hypermotard 1100, EVO, SP and S (from 2008).
- Equivalent to OEM 88713.2133.
- · Robust tool for repeated professional use.
- · Made in Sheffield.