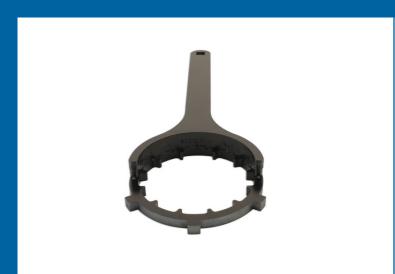

## **Clutch Bucket Holding Tool - for Ducati**

Service tool designed for holding the clutch basket on Ducati 6 speed, dry plate clutches.

## **Additional Information**

- Applications: Super Sport 800, 900, 750 and 1000SS (from 2002); Super Bike 996, 998 and 999 (from 2001); Super Bike 749 (from 2004); Super Bike 1198 (from 2009) and Street Fighter 1098 (from 2010).
- Sports Tourer ST4/S (from 2001); Multistrada 1100/S (from 2007); Monster 620, 750, 800, 900, 1000 and 1100 (from 2001); MH900/900 (from 2001) and Hypermotard 1100, EVO, SP and S (from 2008).
- Equivalent to OEM 88713.2133.
- · Robust tool for repeated professional use.
- · Made in Sheffield.