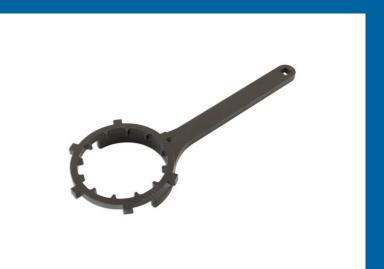

## **Clutch Bucket Holding Tool - for Ducati**

Service tool designed for holding the clutch basket on Ducati 6 speed, dry plate clutches.

## **Additional Information**

- Applications: Super Sport 800, 900, 750 and 1000SS (from 2002); Super Bike 996, 998 and 999 (from 2001); Super Bike 749 (from 2004); Super Bike 1198 (from 2009) and Street Fighter 1098 (from 2010).
- Sports Tourer ST4/S (from 2001); Multistrada 1100/S (from 2007); Monster 620, 750, 800, 900, 1000 and 1100 (from 2001); MH900/900 (from 2001) and Hypermotard 1100, EVO, SP and S (from 2008).
- Equivalent to OEM 88713.2133.
- · Robust tool for repeated professional use.
- · Made in Sheffield.